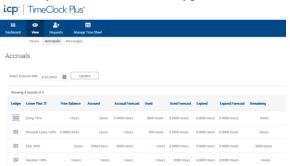

4. By clicking on the comment bubbles under "Ledger" on the left hand side, you can view a more detailed accrual history.

| ashboard          |                                              | 💁<br>quests Manaj | ge Time Sheet    |                  |            |               |              |                  |           |
|-------------------|----------------------------------------------|-------------------|------------------|------------------|------------|---------------|--------------|------------------|-----------|
|                   | Hours Accru                                  | als Messages      |                  |                  |            |               |              |                  |           |
| Accrua            | als                                          |                   |                  |                  |            |               |              |                  |           |
|                   |                                              |                   |                  |                  |            |               |              |                  |           |
|                   |                                              |                   |                  |                  |            |               |              |                  |           |
|                   |                                              |                   |                  |                  |            |               |              |                  |           |
| Select fore       | ecast date 6/22/20                           | 22 🛗 Uj           | pdate            |                  |            |               |              |                  |           |
|                   |                                              | 22 🗰 Uj           | pdate            |                  |            |               |              |                  |           |
|                   | ecast date 6/22/20                           | 22 🗰 Uj           | pdate            |                  |            |               |              |                  |           |
| Showing           |                                              | 22                | Accrued          | Accrual Forecast | Used       | Used Forecast | Expired      | Expired Forecast | Remaining |
| Showing<br>Ledger | 4 records of 4<br>Leave Plan 17              | Prior Balance     | Accrued          |                  |            |               |              |                  |           |
| Showing<br>Ledger | 4 records of 4                               |                   |                  |                  | Used       | Used Forecast |              | Expired Forecast | Remaining |
| Showing<br>Ledger | 4 records of 4<br>Leave Plan 17              | Prior Balance     | Accrued          |                  |            | 0.0000 Hours  |              | 0.0000 Hours     |           |
| Showing<br>Ledger | 4 records of 4<br>Leave Plan 17<br>Comp Time | Prior Balance     | Accrued<br>Hours | 0.0000 Hours     | 0000 Hours | 0.0000 Hours  | 0.0000 Hours | 0.0000 Hours     | . Hours   |