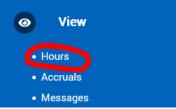

### **To View Hours Entered for the Week:**

1. Click "View" in the left top corner menu.

a.

a.

2. Click "Hours" from the drop down menu.

a.

a.

a.

a.

3. Worked hours that have been entered for the week will populate here.

| V | iew       | Но             | urs    |           |       |        |   |                        |                        |       |             |           |            |          |            |
|---|-----------|----------------|--------|-----------|-------|--------|---|------------------------|------------------------|-------|-------------|-----------|------------|----------|------------|
|   | <<br>Prev | le Per<br>Next |        |           |       |        |   |                        |                        |       |             |           |            |          |            |
|   | Show      | ring 6 n       | ecords | of 6      |       |        |   |                        |                        |       |             |           |            |          |            |
|   | ٠         | Ş              | ₿      | Comp Time | Notes | Edited | в | Time In                | Time Out               | Hours | Shift Total | Day Total | Week Total | Job Code | Labor Code |
|   | •         | ۲              | ۲      |           |       | ۲      | ¢ | Mon 6/20/2022 07:30 AM | Mon 6/20/2022 12:15 PM | 4:45  | 4:45        |           |            |          |            |
|   | •         | ۲              | ۲      |           |       | ۲      | c | Mon 6/20/2022 01:15 PM | Mon 6/20/2022 05:30 PM | 4:15  | 4:15        | 9:00      |            |          |            |