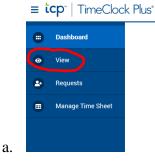

#### **To Request Leave:**

a.

1. Click "Requests" in the top left corner menu of your dashboard page.

| ≡t | <b>cp</b> "   TimeCloc | k Plus° |
|----|------------------------|---------|
| •  | Dashboard              |         |
| 0  | View                   |         |
| 20 | Requests               |         |
|    | Manage Time Sheet      |         |
|    |                        |         |
|    |                        |         |