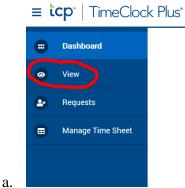

#### **To Record Time Worked:**

1. In the top left corner in the menu of the Dashboard page, click on "Manage Time Sheet."

a.2. Enter time by clicking "Add" under the day of the week you are working.

| Wed 06/22 | 0:00 |
|-----------|------|
|           | Add  |
|           |      |
|           |      |
|           |      |