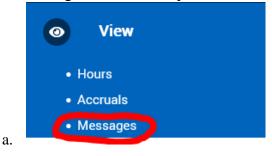

#### **To View Messages:**

a.

a.

1. Click "View" in the left top corner menu.

2. Click "Messages" from the drop down menu.

3. A list of messages will populate, if you have any.

| ١  | /iew   | Mes       | sages        |         |  |         |  |
|----|--------|-----------|--------------|---------|--|---------|--|
|    | Showir | ng 27 rec | ords of 27   |         |  |         |  |
|    | View   | Read      | Date Sent †₹ | Message |  | Sent By |  |
|    | E      | ۵         |              |         |  |         |  |
|    | E      |           |              |         |  |         |  |
| a. | II     |           |              |         |  |         |  |